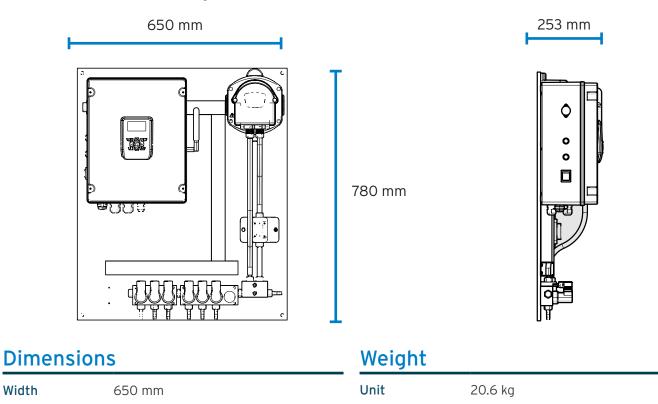

#### **Dimensions and Weight**

Width

Height

Depth

780 mm

253 mm

**E** sales@brightwell.co.uk **W** brightwell.co.uk **T** +44 (0) 1273 513566

Unit 1, Rich Industrial Estate, Avis Way, Newhaven, East Sussex, BN9 ODU, UK