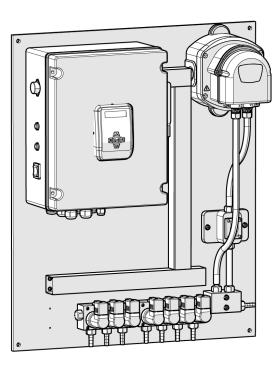

### Description

The Multiplex 1 Pro unit is designed to cater to a wide range of laundry sizes, serving establishments with up to 10 washing machines. With safety as a top priority, the Multiplex dosing system incorporates several key features to ensure peace of mind for operators. From rigorous leak and water testing protocols to comprehensive chemical compatibility checks, Multiplex guarantees a secure dosing routine. Its innovative design also includes continuous channel cleaning with water, effectively minimizing maintenance requirements and ensuring uninterrupted operation, making it ideal for laundromats or establishments seeking reliable and low-maintenance performance. Available in with both electric and pneumatic set-ups to accommodate any site and laundry configuration.