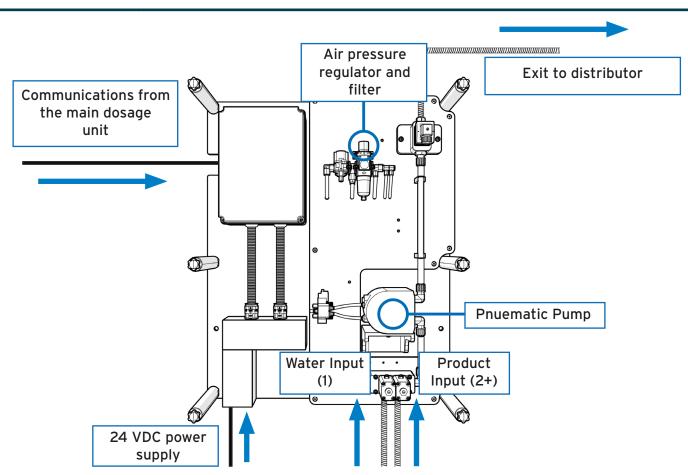

| O-rin gs                     | FKM                                                                                          |  |
|                         | Alternative                  | *Oval gear not included. Supplied on request.<br>Reccomended with chemicals 180cP or higher. |  |
| CALIBRATION             | Mode                         | Via distributor                                                                              |  |
|                         | Measuring vase               | Not included * recommend                                                                     |  |

## Diagram



#### **Dimensions**

## Weight

18.60 kg (approx)

| Width  | 695 mm | Unit |
|--------|--------|------|
| Height | 850 mm |      |
| Depth  | 228 mm |      |



T +44 (0) 1273 513566 E sales@brightwell.co.uk W brightwell.uk