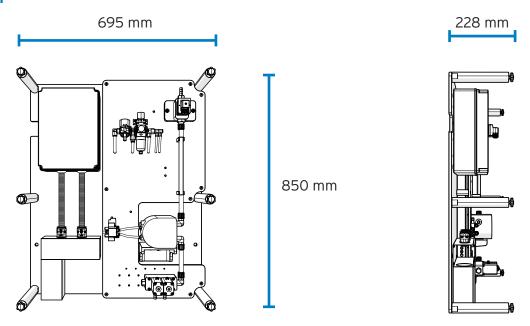

#### **Dimensions**

## Weight

18.60 kg (approx)

| Width  | 695 mm | Unit |
|--------|--------|------|
| Height | 850 mm |      |
| Depth  | 228 mm |      |

T +44 (0) 1273 513566 E sales@brightwell.co.uk W brightwell.uk