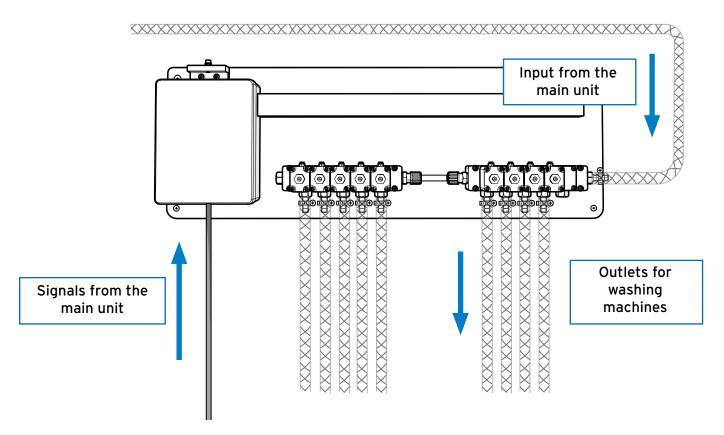

### **Description**

Optimise your industrial laundry system with our advanced External Laundry Distributor Unit, designed to connect multiple washers to our dispensing unit. With configurations ranging from 5+1 to 12+1 channels, this high-performance unit offers versatility and efficiency.

#### **Key Features:**

Pneumatic Valves: Ensure precise and reliable control with these valves, optimising chemical distribution.

**Simple Integration:** Easily connects to our industrial laundry units, improving operational efficiency.

**Total Compatibility:** Designed to work in harmony with our dispensing unit, ensuring efficient dispensing.

**Robust Construction:** Durability guaranteed to withstand the demands of industrial environments, minimising maintenance.