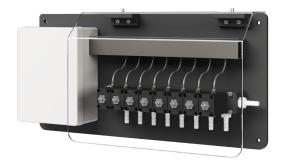

### **Description**

Optimise your industrial laundry system with our advanced External Laundry Distributor Unit, designed to connect multiple washers to our dispensing unit. With configurations ranging from 5+1 to 12+1 channels, this high-performance unit offers versatility and efficiency.

#### **Key Features:**

Pneumatic Valves: Ensure precise and reliable control with these valves, optimising chemical distribution.

**Simple Integration:** Easily connects to our industrial laundry units, improving operational efficiency.

**Total Compatibility:** Designed to work in harmony with our dispensing unit, ensuring efficient dispensing.

**Robust Construction:** Durability guaranteed to withstand the demands of industrial environments, minimising maintenance.