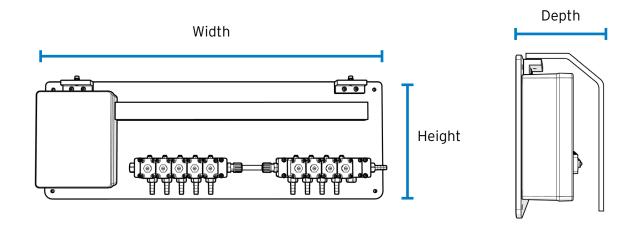

## Diagram

## **Dimensions (mm)**

|                 | Width | Height | Depth |
|-----------------|-------|--------|-------|
| 5+1             | 550   | 300    | 149   |
| 7+1             | 625   | 300    | 149   |
| 9+1             | 865   | 300    | 149   |
| 10 + 1 / 12 + 1 | 975   | 300    | 149   |