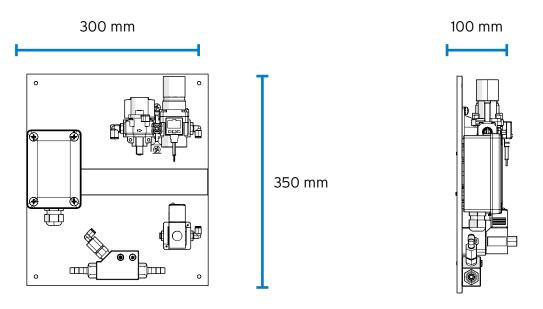

## Dimensions (mm)

| Width | Height | Depth |
|-------|--------|-------|
| 300   | 300    | 100   |

## Weight

0.5 kg (approx)