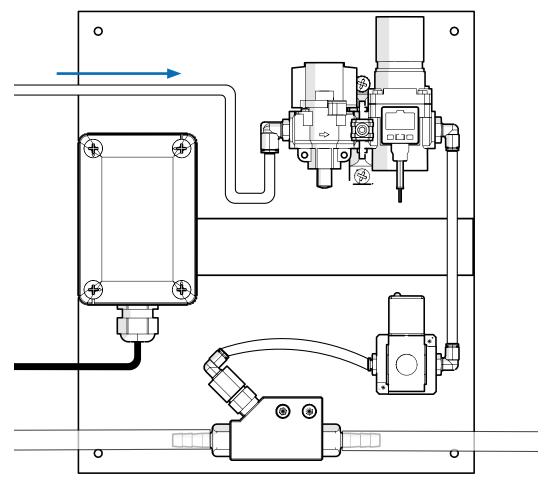

alibration.

#### **Technical Specifications**

|               |                     | Value         |  |
|---------------|---------------------|---------------|--|
| AIR           | Working pressure    | 2.5 bar (max) |  |
|               | Air intake          | 10 mm         |  |
|               | Average consumption | 700 l/m       |  |
|               | Air entrainment     | 8 mm          |  |
| PANELS        | Material            | PVC           |  |
| AIR INJECTOR  | Body                | PVDF          |  |
| ELECTRO VALVE | Voltage/Frequency   | 24 VDC        |  |
|               | Power               | 120W          |  |

## Diagram



## Dimensions (mm)

| Width | Height | Depth |
|-------|--------|-------|
| 300   | 300    | 100   |

## Weight

0.5 kg (approx)

#### Connection



T +44 (0) 1273 513566 E sales@brightwell.co.uk W brightwell.co.uk

Unit 1, Rich Industrial Estate, Avis Way, Newhaven, East Sussex, BN9 ODU, UK