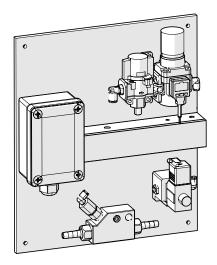

#### **Description**

The Air Assist Module is a versatile accessory compatible with the Multiplex 1 Pro, Multiplex 2, and Multiplex 2 Pro, designed to enhance efficiency by flushing products faster than water alone. After completing dosages, the system performs a water flush, followed by an optional air flush using the module, ensuring quicker and more effective transfer to the washer extractor.

Featuring integrated pressure regulators and easy-to-use controls, the module delivers consistent airflow and reliable performance across applications. Built for industrial environments, it optimizes system efficiency while ensuring precise calibration.