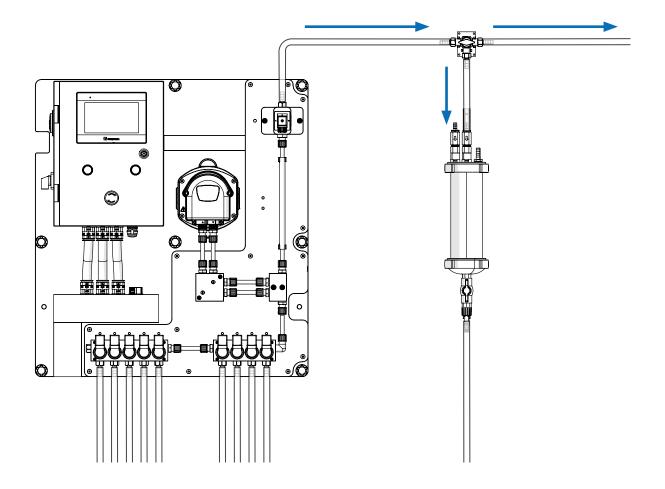

#### **Description**

The 3-Way Valve is designed to streamline calibration and maintenance in industrial laundry systems. By splitting the outlet connection, this valve enables effortless switching between different flow paths, allowing for easy access during calibration without disrupting the overall system operation. Engineered for reliability and durability, the valve is ideal for high-demand environments where precision and control are essential.