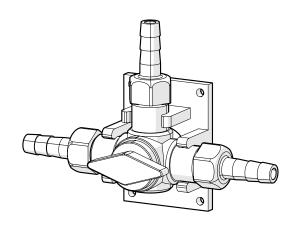

#### **Description**

The 3-Way Valve is designed to streamline calibration and maintenance in industrial laundry systems. By splitting the outlet connection, this valve enables effortless switching between different flow paths, allowing for easy access during calibration without disrupting the overall system operation. Engineered for reliability and durability, the valve is ideal for high-demand environments where precision and control are essential.

#### **Technical Specifications**

|                | Value     |
|----------------|-----------|
| MATERIAL       | PP        |
| CONNECTOR SIZE | 10mm barb |