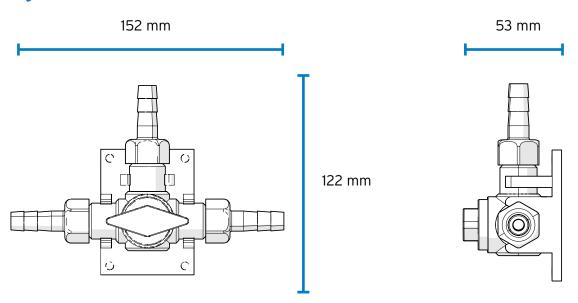

## Dimensions (mm)

Height

53

122

| Depth |  |
|-------|--|

## Weight

0.5 kg (approx)

### Connection

Width

152