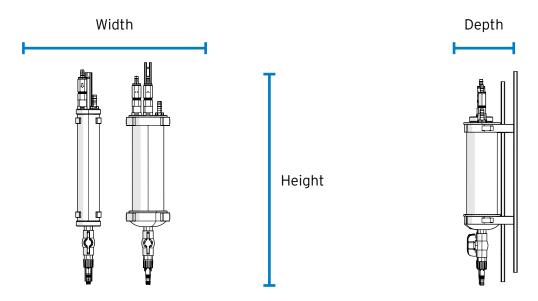

## Diagram

## Dimensions (mm)

| Model | Width | Height | Depth |
|-------|-------|--------|-------|
| 1500  | 126   | 600    | 158   |
| 700   | 73    | 600    | 106   |