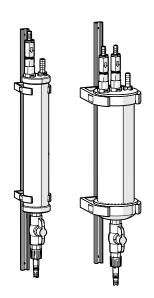

#### **Description**

The Calibration Vases are precision instruments designed for accurate liquid measurement and calibration in industrial settings. Available in both large and small sizes, these vases are essential for calibrating dosing systems and ensuring accurate liquid flow measurements. Built from durable, chemical-resistant materials, the Calibration Vases are ideal for repeated use in demanding environments such as industrial laundries and chemical dosing systems.

#### **Technical Specifications**

|                  | Value           |
|------------------|-----------------|
| MATERIALS        | PVC             |
| TANK CAPACITY    | 700ml<br>1500ml |
| CONNECTOR        | 10mm barbed     |
| NON RETURN VALVE | FKM             |