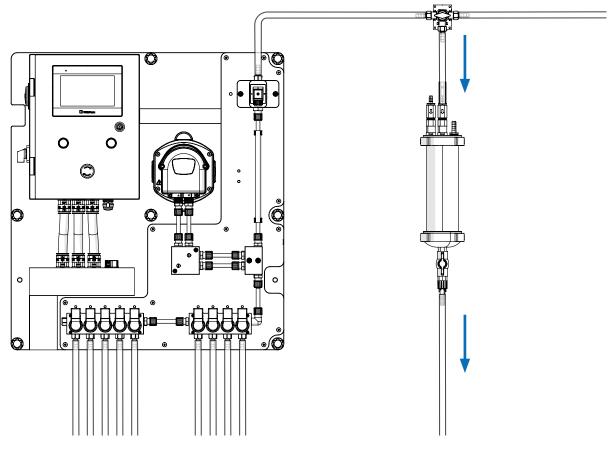

#### **Description**

The Calibration Vases are precision instruments designed for accurate liquid measurement and calibration in industrial settings. Available in both large and small sizes, these vases are essential for calibrating dosing systems and ensuring accurate liquid flow measurements. Built from durable, chemical-resistant materials, the Calibration Vases are ideal for repeated use in demanding environments such as industrial laundries and chemical dosing systems.